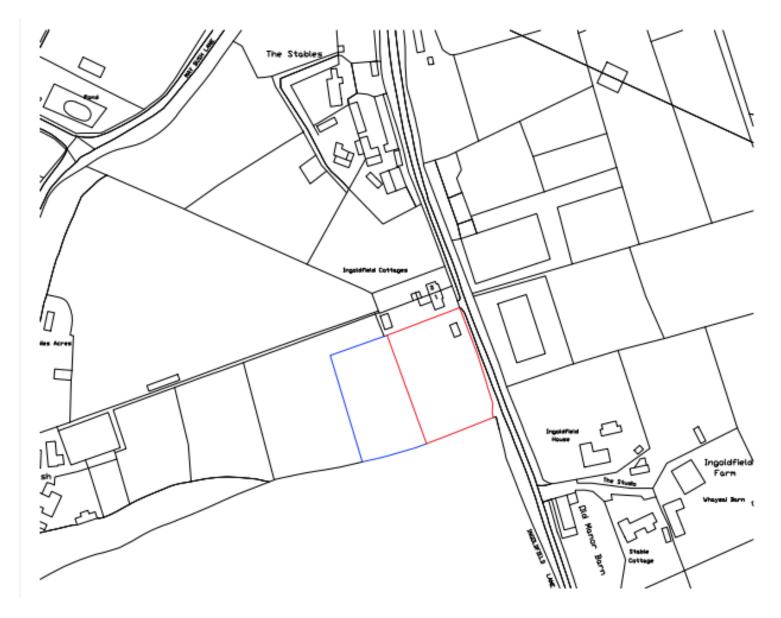

### **EXISTING SITE PLAN**

THE DRIVING IS THE COPYRIGHT OF PHUP J HARRISON BUILDING SURVEYORS NO MUST NOT BE RE VITHOUT THEIR WRITTEN PER PRODUCED UNDER LICENCE NO. 108520430 FIELD ADJACENT TO INGOLDFIELD COTTAGES INGOLDFIELD LANE SOBERTON SOUTHAMPTON HAMPSHIRE S032 3QA EXISTING SITE PLAN MR H MONFARED 1:500 @ A3 SMH 23.09.20 20516 200 BUILDING SURVEYORS PJH tel 01425 402170 mail: gh@ghin.co.di Chuhani Vina Cauch Hil Lane, Burley Hampshoe, BHZA 4HN RICS