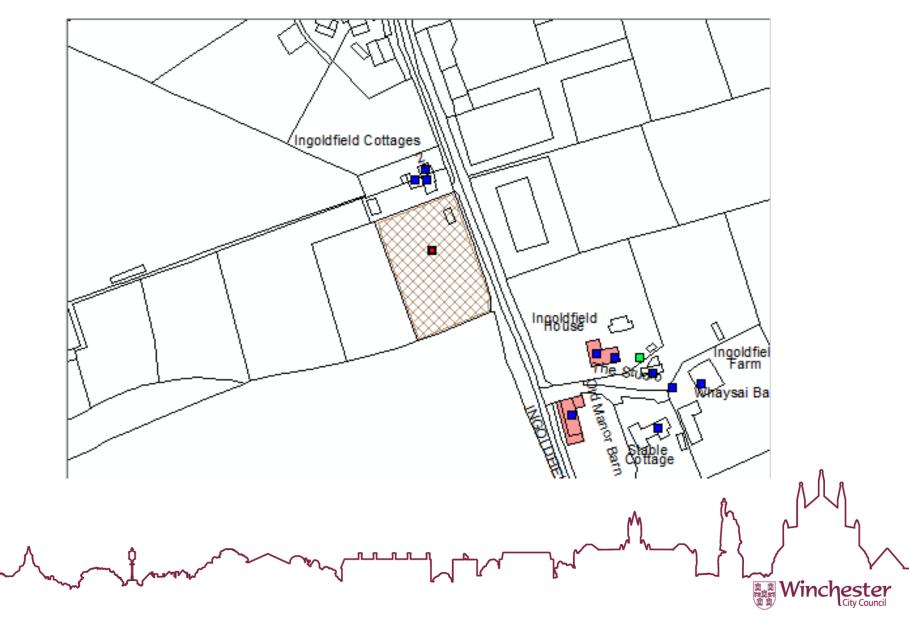

# 22/01722/FUL Land Adjacent To Ingoldfield Cottages



## **SITE LOCATION PLAN**





### **EXISTING SITE PLAN**



THE DRIVING IS THE COPYRIGHT OF PHUP J HARRISON BUILDING SURVEYORS NO MUST NOT BE RE VITHOUT THEIR WRITTEN PER PRODUCED UNDER LICENCE NO. 108520430 FIELD ADJACENT TO INGOLDFIELD COTTAGES INGOLDFIELD LANE SOBERTON SOUTHAMPTON HAMPSHIRE S032 3QA EXISTING SITE PLAN MR H MONFARED 1:500 @ A3 SMH 23.09.20 20516 200 BUILDING SURVEYORS PJH tel 01425 402170 mail: gh@ghin.co.di Chuhani Vina Cauch Hil Lane, Burley Hampshoe, BHZA 4HN RICS

PREPERENCE TO SCALED DAMINISONE AND SITE DAMINISONE AND SITE OF COROLED BEFORE WOR

IL PUT IN KIND.



### **PROPOSED SITE PLAN**







201

BUILDING SURVEYO

311 100

80700

101-402

280 100

Date:

## PROPOSED FLOOR PLAN, ROOF PLAN & VIEW FROM DRIVEWAY





ROOF PLAN



ILLUSTRATIVE FRONT ELEVATION VI